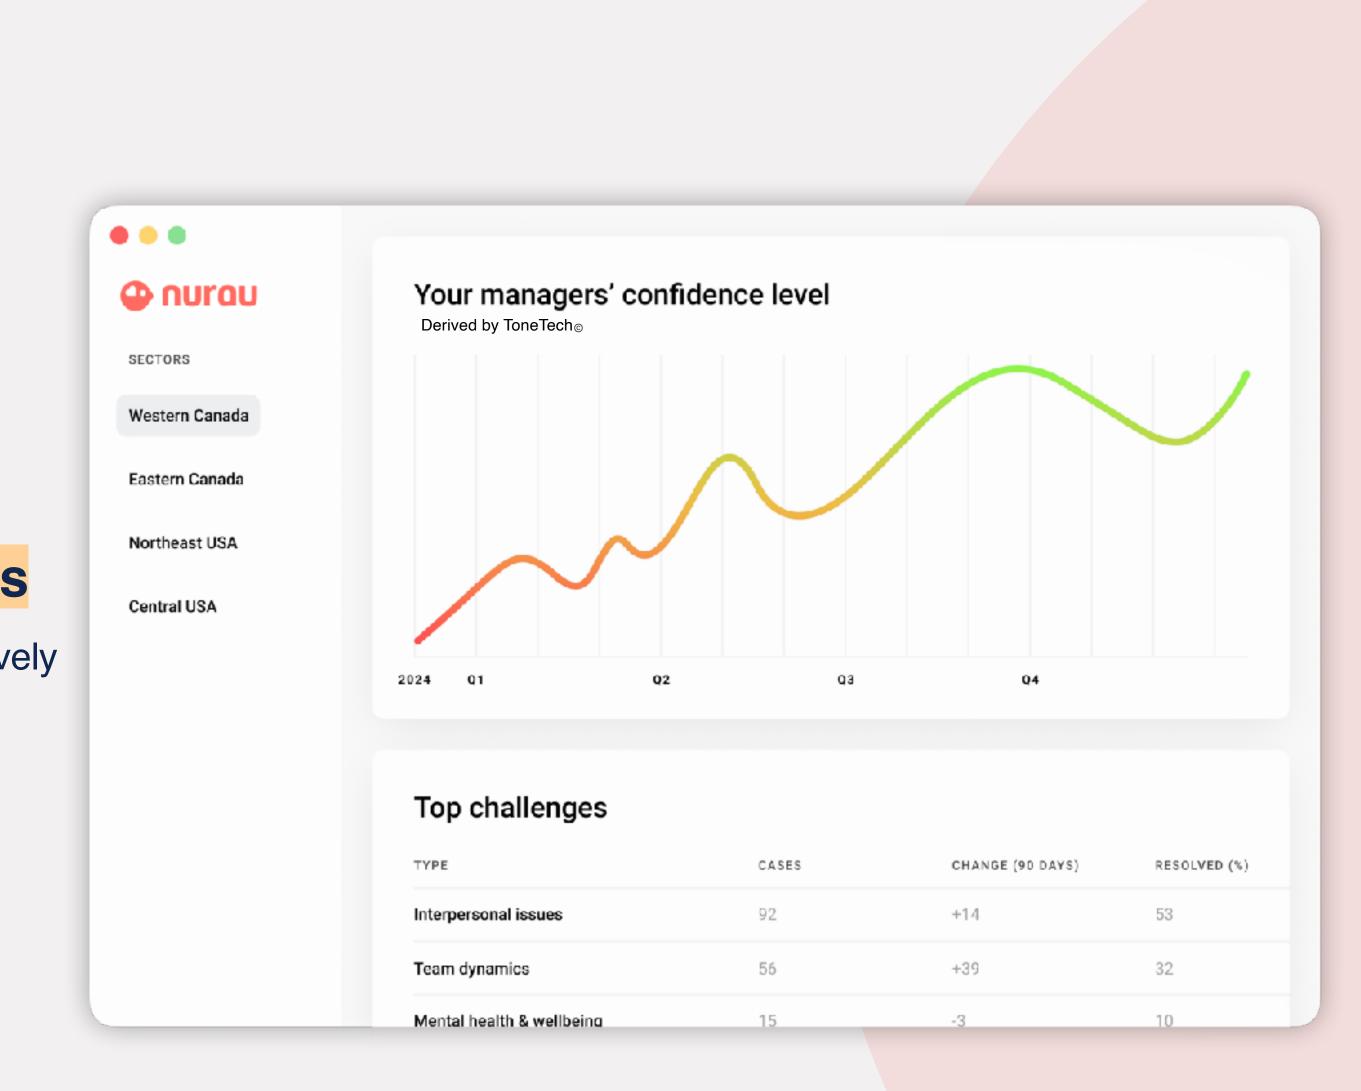

#### Surpass surveys

**ToneTech**© predicts manager language and behaviours to better communicate policies and initiatives.

### **Empowering HR with business insights and risk mitigation.**