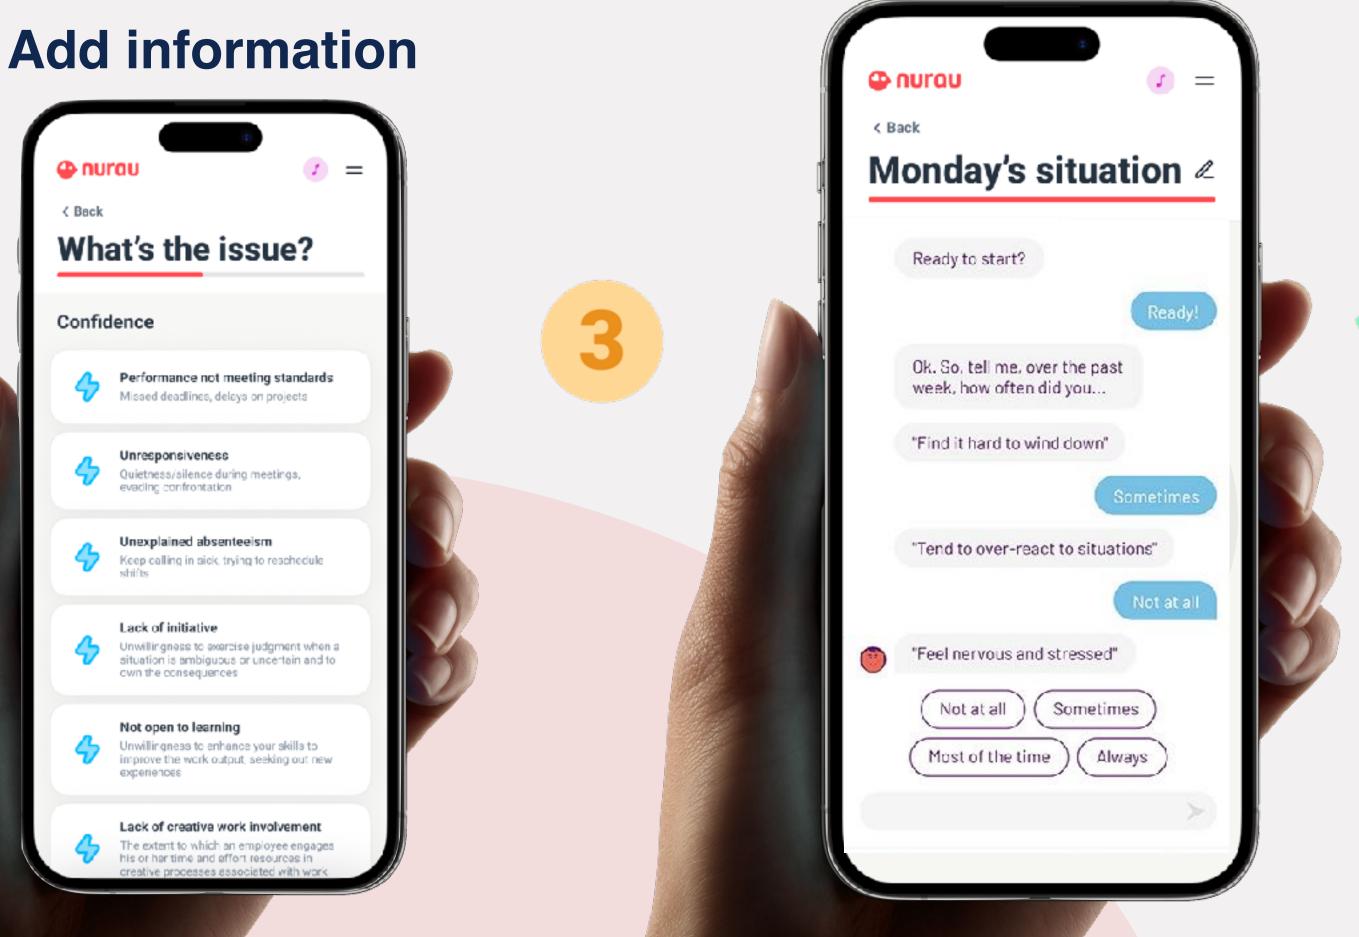

#### Analyze behaviour

Interpersonal issues Interpersonal issues refers to any

type of situation involving two or more people.

2

#### © 2024 Nurau Inc., All rights reserved. Privileged & Confidential

Get coached

Nurau's chatbot provides tailored, instant support, responding to all managerial challenges.